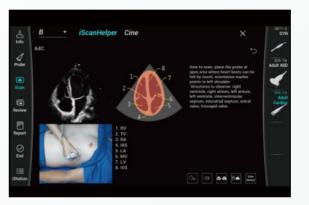

#### iScanHelper

A scanning tool to practice skills by following the guidance step by step