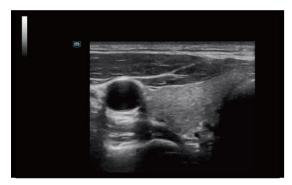

Smart Bladder

Automatic bladder volume measurement

1 Bladder d1 8.77 cm Bladder d2 6.52 cm

**HD Scope** Improving the resolution in ROI for easier assessment

ROI stiffness display with 'Shell' quantitative assessment