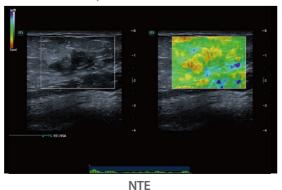

#### **Outstanding Technologies**

| PSH      | iClear       |         | NTE | iBeam            |
|----------|--------------|---------|-----|------------------|
| HD-Scope | Glazing flow | HR Flow | UWN | Contrast Imaging |