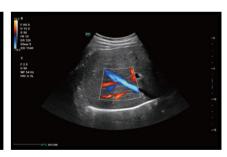

#### **Image Gallery**

Normal Pancreas

Vertebral Artery CDI

Hepatic Vein CDI

Renal PW

Fetal Spine 2D

Uterus