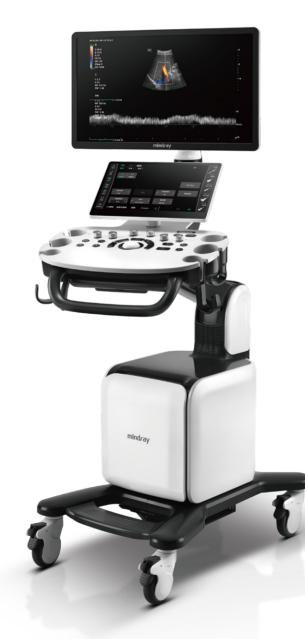

## Consona N6

Diagnostic Ultrasound System

## **Ergonomic Design**

Boosts the daily work efficiency. Exquisite machine design brings users better operating experience