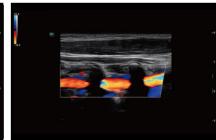

#### **Image Gallery**

Normal Pancreas

Vertebral Artery CDI

Hepatic Vein CDI

Renal PW

Fetal Spine 2D

Uterus